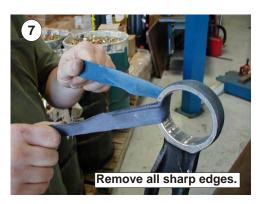

It is recommended that if you are unfamiliar with this type of work that you refer to a qualified service center specializing in this type of work. It is also recommended that if you choose to do this work yourself that a factory service manual be obtained for the proper procedures pertaining to removal, replacement and proper torque specifications for your vehicle. This instruction set is intended as a guideline for the safe installation of Energy Suspension's polyurethane bushings, once you have removed the factory components from your vehicle.