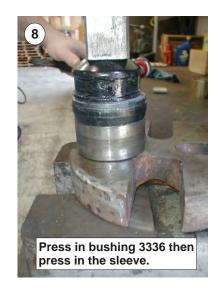

## Parts list for set: 8.3117

- 2 3335 front position (reuse factory pin).
- 2 3336 rear position (must remove outer metal shell).
- 2 15.10.167.39 sleeve (.875" x .563" x 1.960").
- 3 9.11108 grease.
- 1 17397 this instruction sheet.