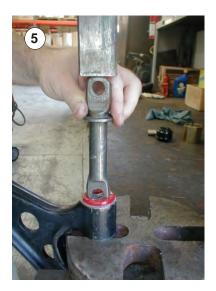

Apply grease to all metal parts that contact the polyurethane bushings. Press in bushing 3335 first, then press the pin in. Don't let the pin push the bushing through other side.

Energy Suspension recommends that you **read over all the installation instructions** and check all P/N's and quantities in the parts list **before you start.** Call customer service at 949-361-3935 if the parts in your kit do not match this parts list.