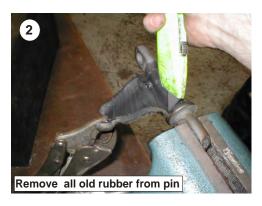

Apply grease to all metal parts that contact the polyurethane bushings. Press in bushing 3335 first, then press the pin in. Don't let the pin push the bushing through other side.

Energy Suspension recommends that you **read over all the installation instructions** and check all P/N's and quantities in the parts list **before you start.** Call customer service at 949-361-3935 if the parts in your kit do not match this parts list.