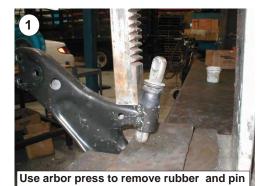

Apply grease to all metal parts that contact the polyurethane bushings. Press in bushing 3335 first, then press the pin in. Don't let the pin push the bushing through other side.

Energy Suspension recommends that you **read over all the installation instructions** and check all P/N's and quantities in the parts list **before you start.** Call customer service at 949-361-3935 if the parts in your kit do not match this parts list.