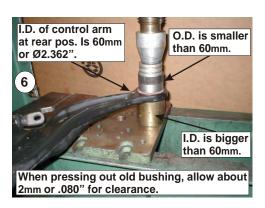

## Parts list for set: 8.3117

- 2 3335 front position (reuse factory pin).
- 2 3336 rear position (must remove outer metal shell).
- 2 15.10.167.39 sleeve (.875" x .563" x 1.960").
- 3 9.11108 grease.
- 1 17397 this instruction sheet.