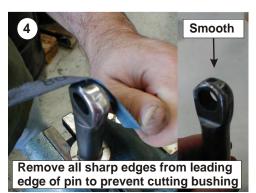

Apply grease to all metal parts that contact the polyurethane bushings. Press in bushing 3335 first, then press the pin in. Don't let the pin push the bushing through other side.

Energy Suspension recommends that you **read over all the installation instructions** and check all P/N's and quantities in the parts list **before you start.** Call customer service at 949-361-3935 if the parts in your kit do not match this parts list.