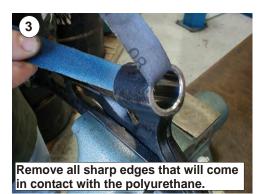

Apply grease to all metal parts that contact the polyurethane bushings. Press in bushing 3335 first, then press the pin in. Don't let the pin push the bushing through other side.

Energy Suspension recommends that you **read over all the installation instructions** and check all P/N's and quantities in the parts list **before you start.** Call customer service at 949-361-3935 if the parts in your kit do not match this parts list.